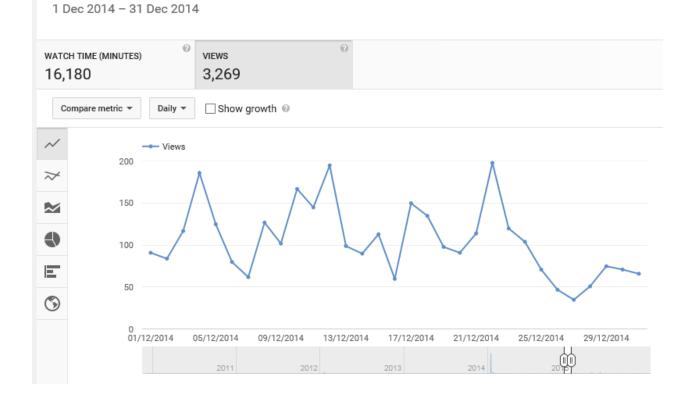

ANNEX H

## Webcasting analytics:

### November 2014



#### December 2014





### January 2015



### Februrary 2015





#### March 2015

1 Mar 2015 - 31 Mar 2015

| wатс<br>52,0 | H TIME (MINUTES) | ) (9     | views<br>5,292 |            | 0          |            |            |            |            |
|--------------|------------------|----------|----------------|------------|------------|------------|------------|------------|------------|
| Co           | ompare metric 🔻  | Daily 🔻  | Show g         | rowth Ø    |            |            |            |            |            |
| $\sim$       | 1 ( 00           | Views    |                |            |            |            |            |            |            |
| $\nearrow$   | 1,600            |          |                |            |            |            |            | 1          |            |