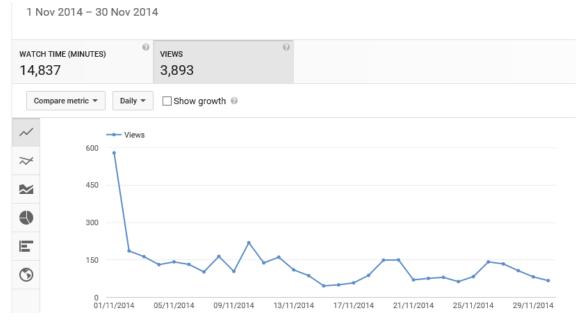

ANNEX H

## Webcasting analytics:

### November 2014



#### December 2014





### January 2015



### Februrary 2015





#### March 2015

1 Mar 2015 - 31 Mar 2015

| wатс<br>52,0 | H TIME (MINUTES) | ) (9     | views<br>5,292 |            | 0          |            |            |            |            |
|--------------|------------------|----------|----------------|------------|------------|------------|------------|------------|------------|
| Co           | ompare metric 🔻  | Daily 🔻  | Show g         | rowth Ø    |            |            |            |            |            |
| $\sim$       | 1 ( 00           | Views    |                |            |            |            |            |            |            |
| $\nearrow$   | 1,600            |          |                |            |            |            |            | 1