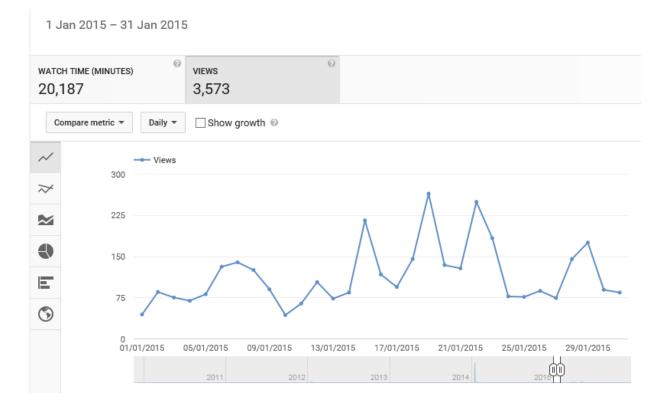

ANNEX H

## Webcasting analytics:

### November 2014



#### December 2014





### January 2015



### Februrary 2015





#### March 2015

1 Mar 2015 - 31 Mar 2015

| wатс<br>52,0 | H TIME (MINUTES) | ) (9     | views<br>5,292 |            | 0          |            |            |            |            |
|--------------|------------------|----------|----------------|------------|------------|------------|------------|------------|------------|
| Co           | ompare metric 🔻  | Daily 🔻  | Show g         | rowth Ø    |            |            |            |            |            |
| $\sim$       | 1 ( 00           | Views    |                |            |            |            |            |            |            |
| $\nearrow$   | 1,600            |          |                |            |            |            |            | 1          |            |
| ~            | 1,20