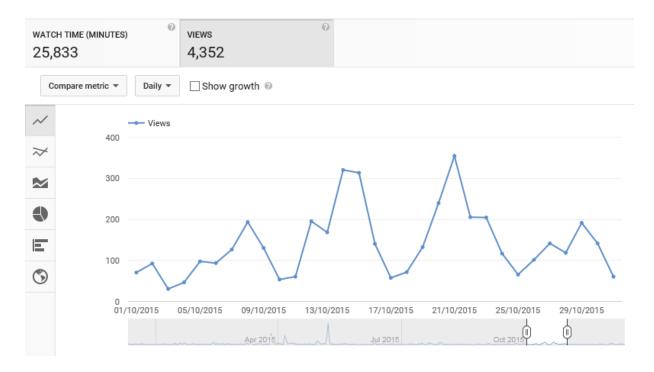

|
| E            | 750              |                                       |                       |            |            |            |
| $\odot$      | 750              |                                       |                       |            |            |            |
|              | 0<br>01/05/2015  | 05/05/2015 09/05/2015                 | 13/05/2015 17/05/2015 | 21/05/2015 | 25/05/2015 | 29/05/2015 |
|              |                  | Apr 2015                              | U Jul 2015            | ~~~        | Oct 2015   | ~~~~~~     |

#### June 2015

1 Jun 2015 – 30 Jun 2015





#### July 2015

1 Jul 2015 – 31 Jul 2015



#### August 2015

1 Aug 2015 - 31 Aug 2015







### September 2015

1 Sep 2015 - 30 Sep 2015



#### October 2015

1 Oct 2015 - 31 Oct 2015





### November 2015

1 Nov 2015 - 30 Nov 2015