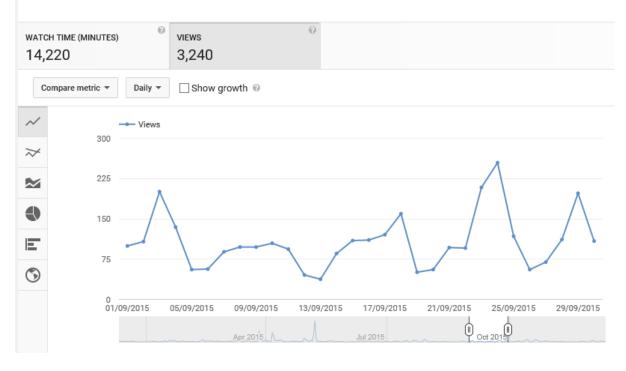

|            |            |            |
| E            | 750              |                                       |                       |            |            |            |
| $\odot$      | 750              |                                       |                       |            |            |            |
|              | 0<br>01/05/2015  | 05/05/2015 09/05/2015                 | 13/05/2015 17/05/2015 | 21/05/2015 | 25/05/2015 | 29/05/2015 |
|              |                  | Apr 2015                              | U Jul 2015            | ~~~        | Oct 2015   | ~~~~~~     |

#### June 2015

1 Jun 2015 – 30 Jun 2015





#### July 2015

1 Jul 2015 – 31 Jul 2015



#### August 2015

1 Aug 2015 - 31 Aug 2015







### September 2015

1 Sep 2015 - 30 Sep 2015



#### October 2015

1 Oct 2015 - 31 Oct 2015





### November 2015

1 Nov 2015 - 30 Nov 2015