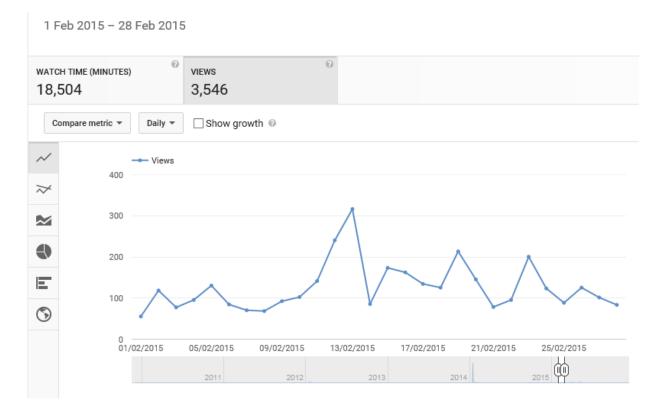

ANNEX H

## Webcasting analytics:

### November 2014



#### December 2014





### January 2015



### Februrary 2015





#### March 2015

1 Mar 2015 - 31 Mar 2015

| wатс<br>52,0 | H TIME (MINUTES) | ) (9     | views<br>5,292 |            | 0          |            |            |            |            |
|--------------|------------------|----------|----------------|------------|------------|------------|------------|------------|------------|
| Co           | ompare metric 🔻  | Daily 🔻  | Show g         | rowth Ø    |            |            |            |            |            |
| $\sim$       | 1 ( 00           | Views    |                |            |            |            |            |            |            |
| $\nearrow$   | 1,600            |          |                |            |            |            |            | 1          |            |
| ~            | 1,200            |